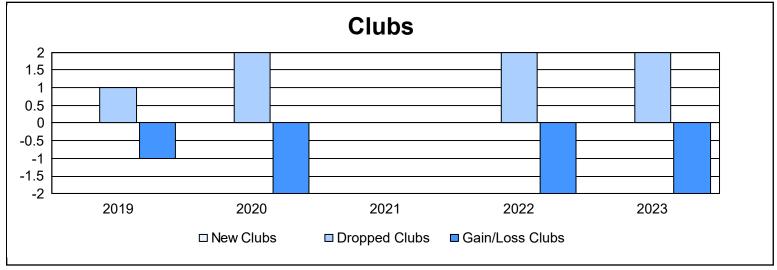

District 1 G

As of June 2023 Cumulative

| Year      | New<br>Clubs | Dropped<br>Clubs | Gain/<br>Loss<br>Clubs | New<br>Members | Charter<br>Members | Reinstate<br>Members | Transfer<br>Members | Total<br>Member<br>Added | Total<br>Members<br>Dropped | Gain/<br>Loss<br>Members |
|-----------|--------------|------------------|------------------------|----------------|--------------------|----------------------|---------------------|--------------------------|-----------------------------|--------------------------|
| 2018-2019 | 0            | 1                | -1                     | 46             | 0                  | 1                    | 0                   | 47                       | 97                          | -50                      |
| 2019-2020 | 0            | 2                | -2                     | 41             | 0                  | 1                    | 0                   | 42                       | 104                         | -62                      |
| 2020-2021 | 0            | 0                | 0                      | 28             | 0                  | 0                    | 4                   | 32                       | 78                          | -46                      |
| 2021-2022 | 0            | 2                | -2                     | 35             | 0                  | 1                    | 0                   | 36                       | 87                          | -51                      |
| 2022-2023 | 0            | 2                | -2                     | 60             | 0                  | 2                    | 0                   | 62                       | 101                         | -39                      |
| Average   | 0            | 1                | -1                     | 42             | 0                  | 1                    | 1                   | 44                       | 93                          | -50                      |